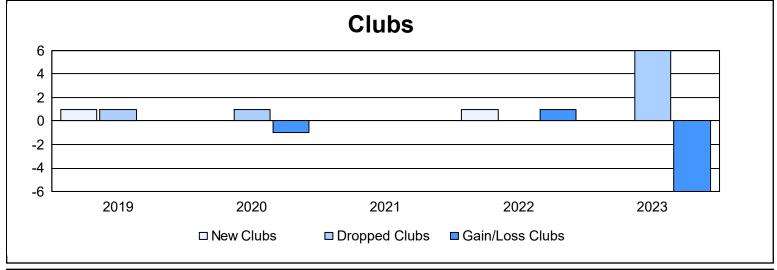

District 9 SW As of June 2023 Cumulative

| Year      | New<br>Clubs | Dropped<br>Clubs | Gain/<br>Loss<br>Clubs | New<br>Members | Charter<br>Members | Reinstate<br>Members | Transfer<br>Members | Total<br>Member<br>Added | Total<br>Members<br>Dropped | Gain/<br>Loss<br>Members |
|-----------|--------------|------------------|------------------------|----------------|--------------------|----------------------|---------------------|--------------------------|-----------------------------|--------------------------|
| 2018-2019 | 1            | 1                | 0                      | 128            | 20                 | 14                   | 4                   | 166                      | 170                         | -4                       |
| 2019-2020 | 0            | 1                | -1                     | 67             | 3                  | 4                    | 0                   | 74                       | 147                         | -73                      |
| 2020-2021 | 0            | 0                | 0                      | 104            | 0                  | 33                   | 1                   | 138                      | 135                         | 3                        |
| 2021-2022 | 1            | 0                | 1                      | 84             | 21                 | 1                    | 3                   | 109                      | 161                         | -52                      |
| 2022-2023 | 0            | 6                | -6                     | 99             | 0                  | 3                    | 7                   | 109                      | 203                         | -94                      |
| Average   | 0            | 2                | -1                     | 96             | 9                  | 11                   | 3                   | 119                      | 163                         | -44                      |